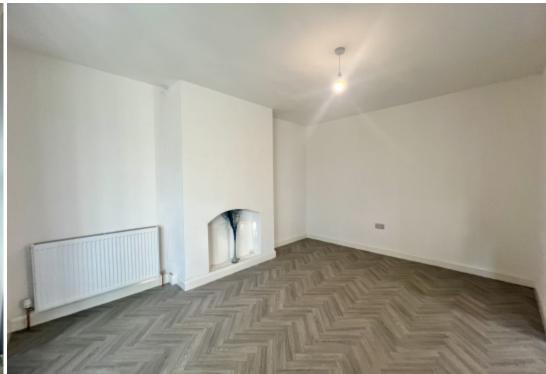

#### Key Features:

- •Living Space: The property includes two well-proportioned reception rooms. The living room features a lovely, curved bay window, while the Kitchen and dining room is an open space allowing for a cozy family room.
- •Kitchen: A functional kitchen with wall and base units provides everything needed for daily cooking. There is a small conservatory leading to the enclosed rear garden.
- •Bedrooms: Upstairs, there are three bedrooms, two spacious doubles and a third single room that could be used as a child's bedroom, guest room, or home office.