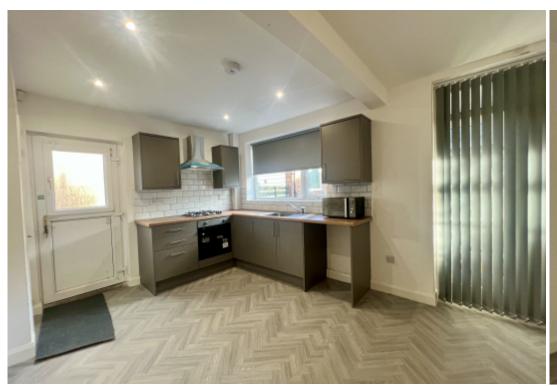

#### Key Features:

- •Living Space: The property includes two well-proportioned reception rooms. The living room features a lovely, curved bay window, while the Kitchen and dining room is an open space allowing for a cozy family room.
- •Kitchen: A functional kitchen with wall and base units provides everything needed for daily cooking. There is a small conservatory leading to the enclosed rear garden.
- •Bedrooms: Upstairs, there are three bedrooms, two spacious doubles and a third single room that could be used as a child's bedroom, guest room, or home office.