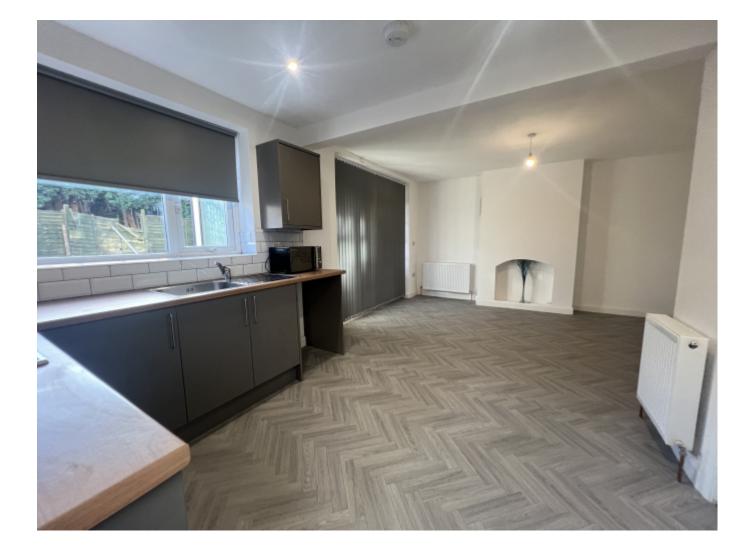

#### Key Features:

- •Living Space: The property includes two well-proportioned reception rooms. The living room features a lovely, curved bay window, while the Kitchen and dining room is an open space allowing for a cozy family room.
- •Kitchen: A functional kitchen with wall and base units provides everything needed for daily cooking. There is a small conservatory leading to the enclosed rear garden.
- •Bedrooms: Upstairs, there are three bedrooms, two spacious doubles and a third single room that could be used as a child's bedroom, guest room, or home office.