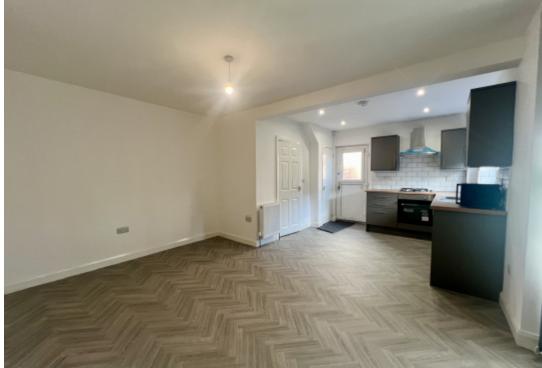

#### Key Features:

- •Living Space: The property includes two well-proportioned reception rooms. The living room features a lovely, curved bay window, while the Kitchen and dining room is an open space allowing for a cozy family room.
- •Kitchen: A functional kitchen with wall and base units provides everything needed for daily cooking. There is a small conservatory leading to the enclosed rear garden.
- •Bedrooms: Upstairs, there are three bedrooms, two spacious doubles and a third single room that could be used as a child's bedroom, guest room, or home office.