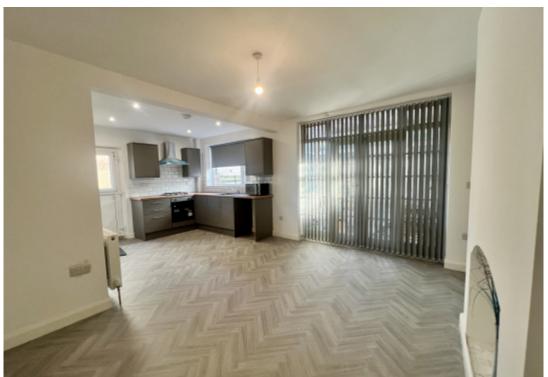

#### Key Features:

- •Living Space: The property includes two well-proportioned reception rooms. The living room features a lovely, curved bay window, while the Kitchen and dining room is an open space allowing for a cozy family room.
- •Kitchen: A functional kitchen with wall and base units provides everything needed for daily cooking. There is a small conservatory leading to the enclosed rear garden.
- •Bedrooms: Upstairs, there are three bedrooms, two spacious doubles and a third single room that could be used as a child's bedroom, guest room, or home office.