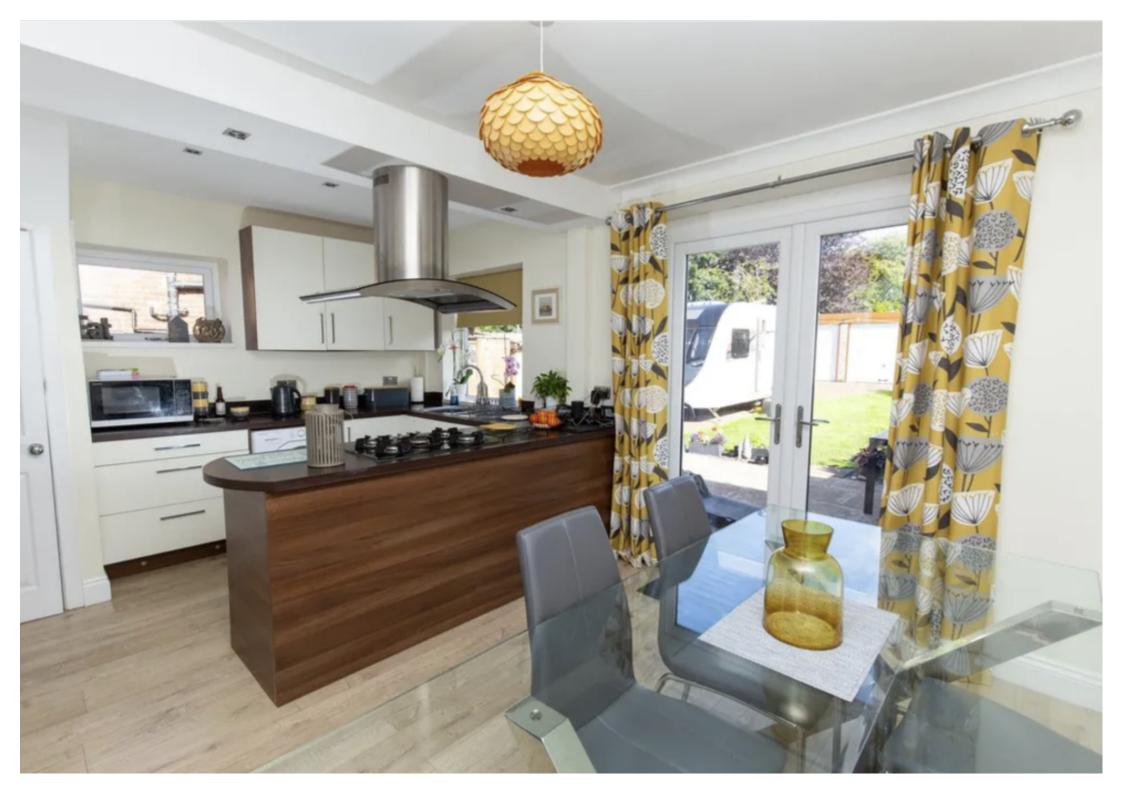

Ground Floor

The welcoming hallway leads into a spacious open-plan kitchen/dining room. The modern kitchen boasts sleek fitted appliances, a breakfast bar, and a handy pantry cupboard, ideal for keeping your essentials organised. Double doors open to a generously sized rear garden, perfect for entertaining or relaxing. Folding doors connect the dining area to a cosy lounge, creating a seamless flow between spaces.