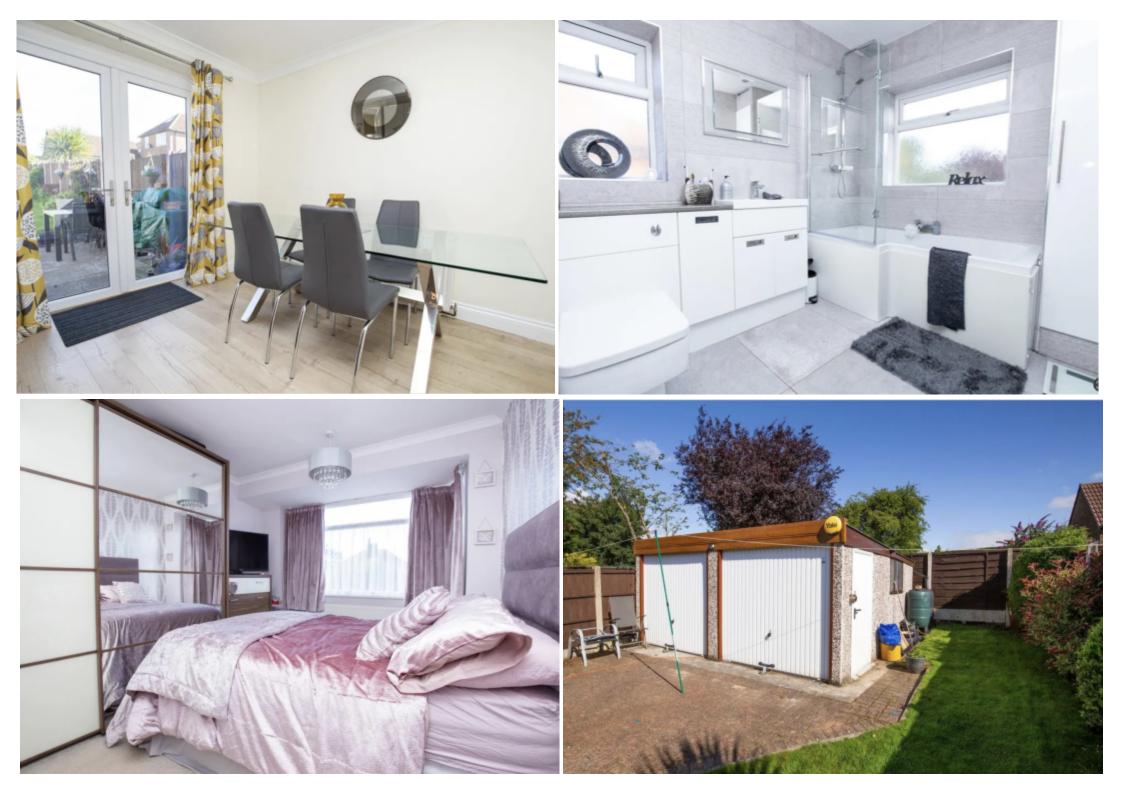

#### First Floor

Upstairs, the property features two generously sized double bedrooms, a smaller third bedroom ideal as a nursery or home office, and a bright, contemporary family bathroom with a shower over the bath.

#### Outdoor Space

The large rear garden offers endless possibilities, whether you're hosting gatherings or planning future upgrades. At the end of the garden, you'll find two garages that could easily be transformed into a home office, workshop, or creative studio the choice is yours. There is also space for off street parking.