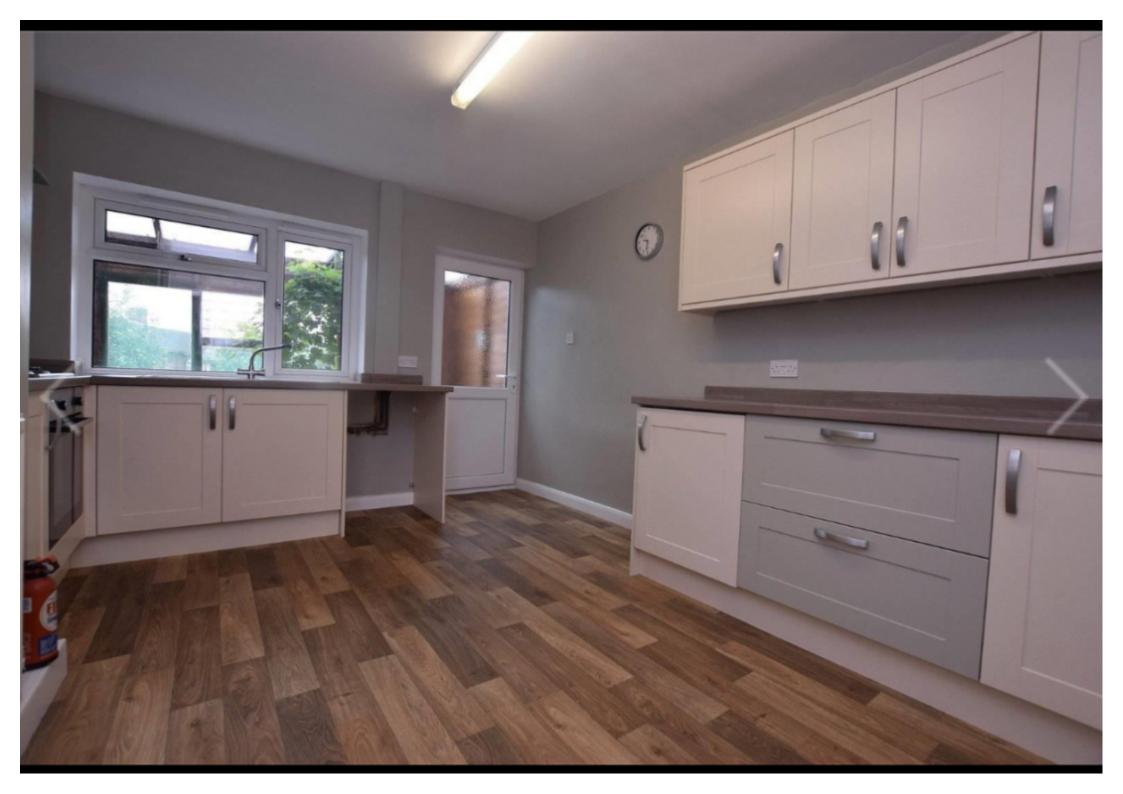

#### **Property Features**

The property boasts a spacious double-aspect lounge, offering plenty of natural light and versatility. The well-sized kitchen includes built-in appliances and benefits from two additional storage cupboards, providing ample space for household essentials.