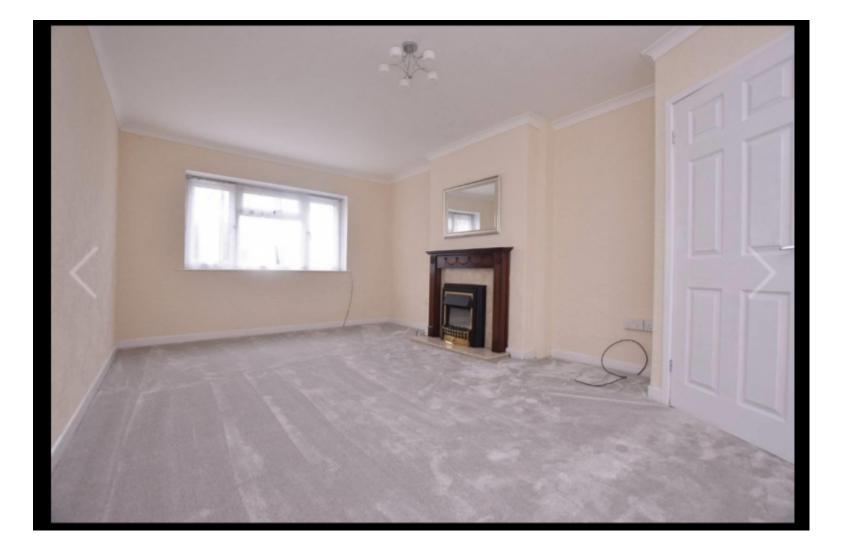

#### **Property Features**

The property boasts a spacious double-aspect lounge, offering plenty of natural light and versatility. The well-sized kitchen includes built-in appliances and benefits from two additional storage cupboards, providing ample space for household essentials.