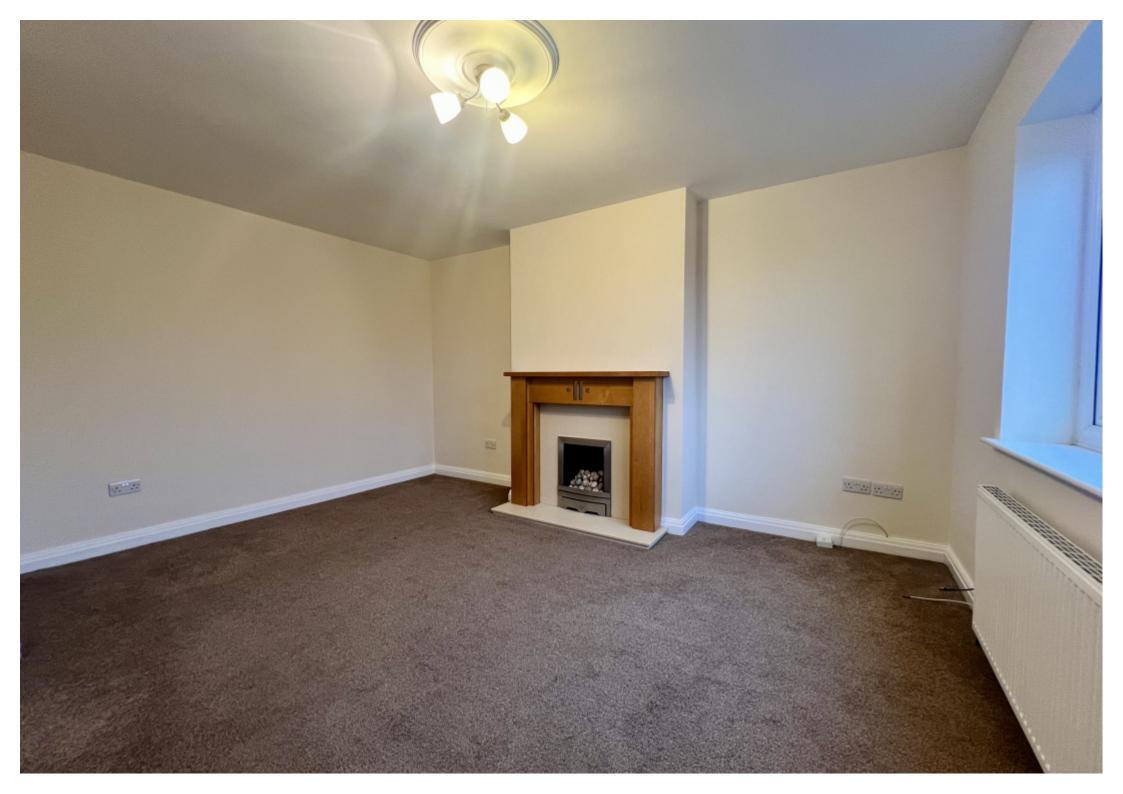

The rear windows fully open, seamlessly connecting the indoor space with the garden, creating a refreshing and tranquil atmosphere.

Internally, the home briefly comprises:

- ·A welcoming entrance hallway with stairs leading to the first floor
- ·A spacious living room
- ·A versatile dining/sitting room
- ·A well-equipped fitted kitchen
- •Two generous double bedrooms and a further single bedroom
- •A modern bathroom with a white three-piece suite