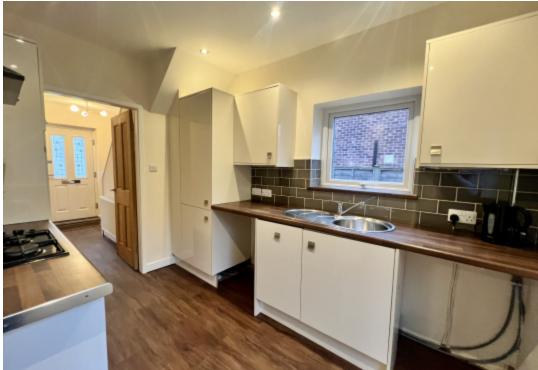

The rear windows fully open, seamlessly connecting the indoor space with the garden, creating a refreshing and tranquil atmosphere.

Internally, the home briefly comprises:

- ·A welcoming entrance hallway with stairs leading to the first floor
- ·A spacious living room
- ·A versatile dining/sitting room
- ·A well-equipped fitted kitchen
- •Two generous double bedrooms and a further single bedroom
- •A modern bathroom with a white three-piece suite