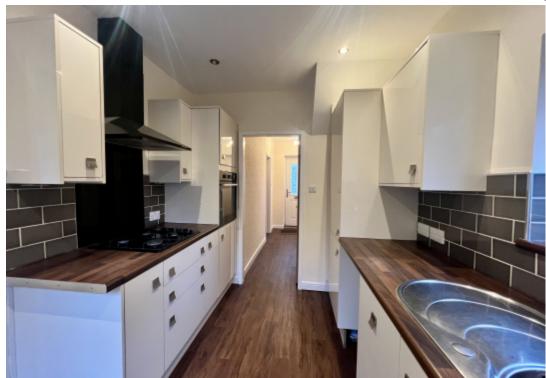

The rear windows fully open, seamlessly connecting the indoor space with the garden, creating a refreshing and tranquil atmosphere.

Internally, the home briefly comprises:

- ·A welcoming entrance hallway with stairs leading to the first floor
- ·A spacious living room
- ·A versatile dining/sitting room
- ·A well-equipped fitted kitchen
- •Two generous double bedrooms and a further single bedroom
- •A modern bathroom with a white three-piece suite